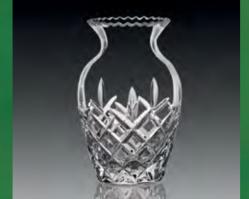

#### Vases

Dublin

Short Huricane - S 140 mm

Short Huricane - M 160 mm

Cut - Mira

# Juts

Dublin

Valerie Vase - S 150 mm

Valerie Vase - M 200 mm (Cut - Peerag

Flair Vase - S 150 mm

Flair Vase - M 200 mm (Cut - Grasse)

Curva Vase - S 150 mm

Curva Vase - M 200 mm Curva Vase - L 250 mm