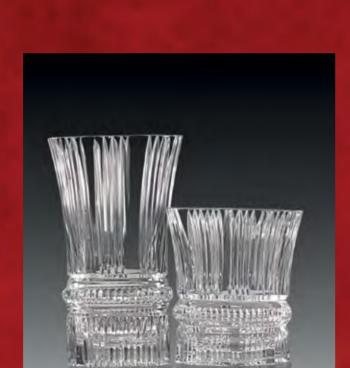

## Cylinder Series

Tudor

Peerage

Unica Series

Hiball - L 14 Oz Hiball - S 10 Oz DOF 14 Oz SOF 10 Oz Pitcher 46 Oz Cut - Dublin

Tudor

Peerage

Coil Squares