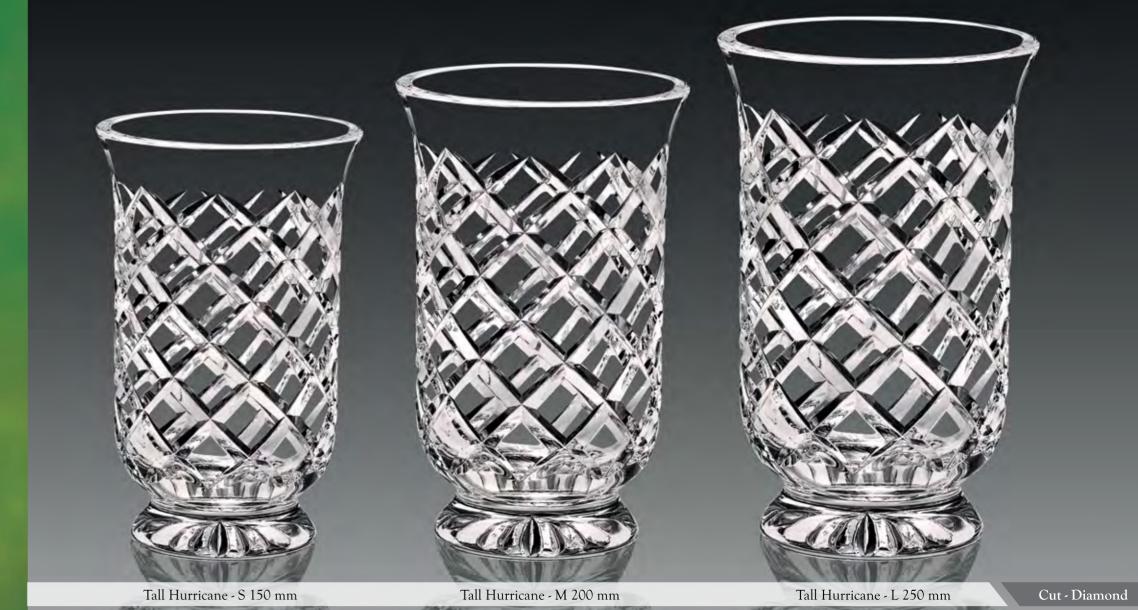

#### Vases

Dublin

Short Huricane - S 140 mm

Short Huricane - M 160 mm

Cut - Mira