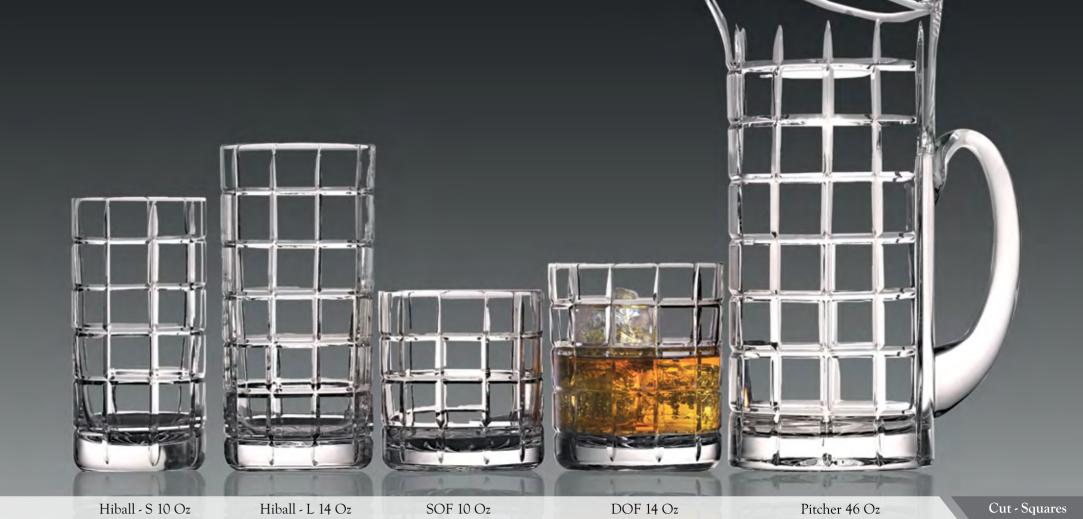

## Cylinder Series

Tudor

Peerage

Unica Series

Hiball - L 14 Oz Hiball - S 10 Oz DOF 14 Oz SOF 10 Oz Pitcher 46 Oz Cut - Dublin

Tudor

Peerage

Coil Squares