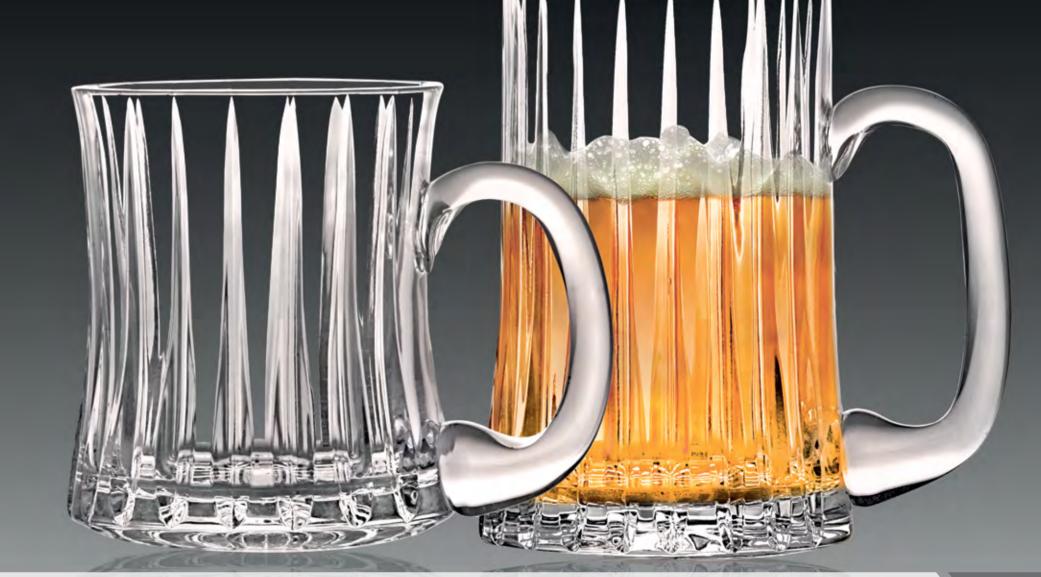

## Beer Mugs

BM 602 - S 12 Oz BM 602 - L 21 Oz BM 601 - S 16 Oz BM 601 - L 21 Oz BM 603 - S 15 Oz BM 603 - L 21 Oz

Dublin

Cut - DMPE

VA501 DMPE

VA501 Sterling

VA501 Oasis

VA506 DMJO