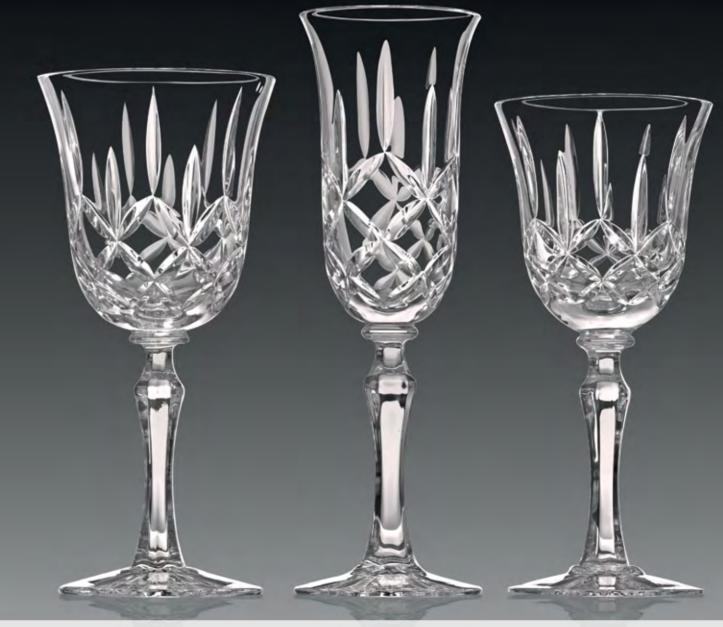

# $\mathbb{C}\mathrm{uts}$

Diamond

Stemware

Goblet 7 Oz 180 mm

Flute 5 Oz 200 mm

Wine 5 Oz 170 mm

Cut - Dublin

Peerage

Diamante

Dublin Joan