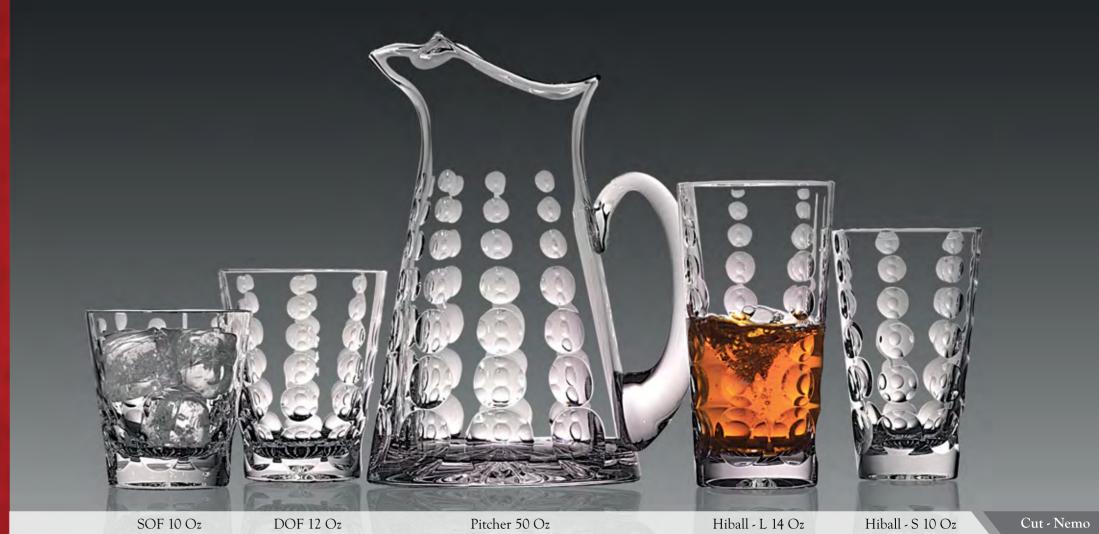

## Equator Series

SOF 10 Oz DOF 14 Oz Hiball - S 10 Oz Pitcher 50 Oz Cut - Stanford

BM 602 BM 603

BM 601

BM 602 BM 603 Cut - Peerage