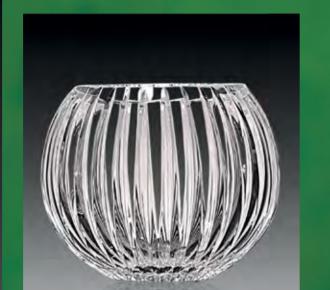

#### Vases

Dublin

Short Huricane - S 140 mm

Short Huricane - M 160 mm

Cut - Mira