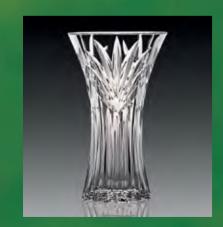

#### Vases

Vases

Cut - Joan

Diamond

Diamond

Mira

Mira

Sterling

Sterling

VA 507 120 mm VA 508 90 mm VA 505 110 mm