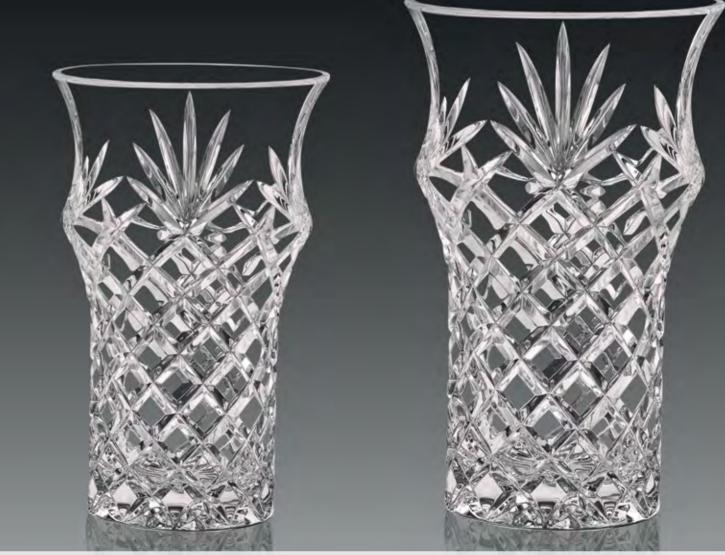

Mira

Cut - Sterling

Cut - Joan

Essence Vase - S 150 mm

Essence Vase - M 200 mm

Cut - Essence