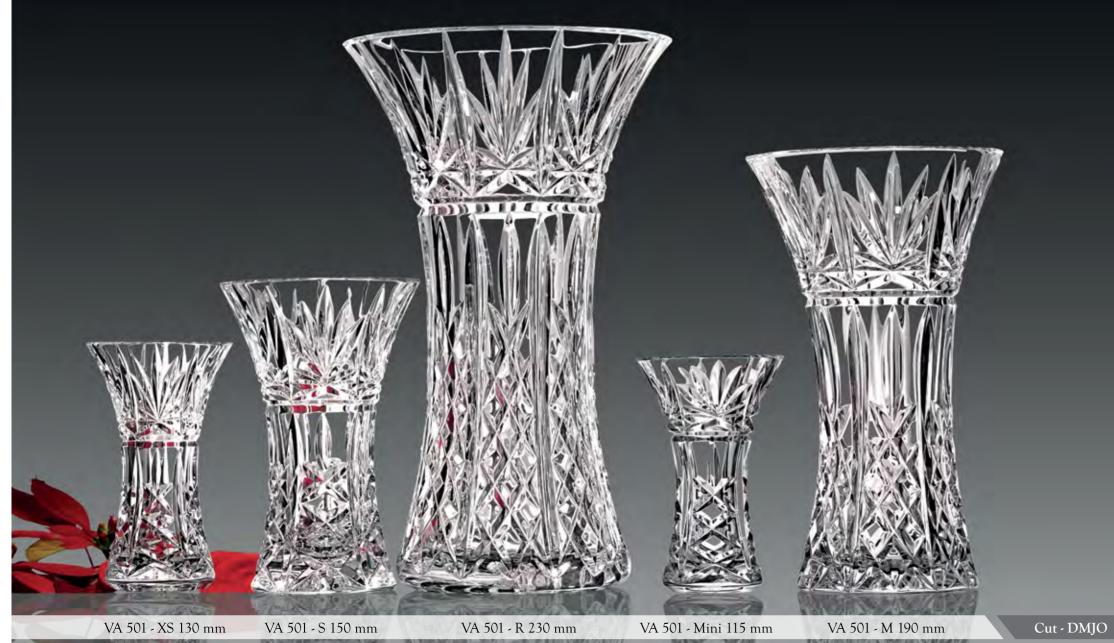

## Beer Mugs

BM 602 - S 12 Oz BM 602 - L 21 Oz BM 601 - S 16 Oz BM 601 - L 21 Oz BM 603 - S 15 Oz BM 603 - L 21 Oz

Dublin

Cut - DMPE

VA501 DMPE

VA501 Sterling

VA501 Oasis

VA506 DMJO