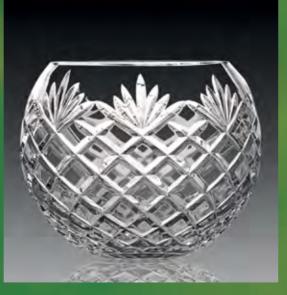

der Series









Tudor



Peerage

Unica Series



Hiball - L 14 Oz Hiball - S 10 Oz DOF 14 Oz SOF 10 Oz Pitcher 46 Oz Cut - Dublin

Tudor





Peerage





Coil Squares

#### Conica Series



# Cutts

Dublin

Tudor





### Talia Series



SOF 10 Oz

DOF 14 Oz

Hiball - L 14 Oz

Hiball - S 10 Oz

Pitcher 50 Oz

Cut - Tivoli



Sorbonne

Cambridge

## Equator Series



SOF 10 Oz DOF 14 Oz Hiball - S 10 Oz Pitcher 50 Oz Cut - Stanford

BM 602 BM 603









BM 601







BM 602 BM 603 Cut - Peerage

## Beer Mugs



BM 602 - S 12 Oz BM 602 - L 21 Oz BM 601 - S 16 Oz BM 601 - L 21 Oz BM 603 - S 15 Oz BM 603 - L 21 Oz









Dublin





Cut - DMPE



VA501 DMPE



VA501 Sterling



VA501 Oasis



VA506 DMJO



VA506 Sterling



VA506 Oasis







VA 531 - R 230 mm



Peerage



Diamond



Joan

#### Vases





Vases

Cut - Joan



Diamond





Diamond





Mira

Mira





Sterling



Sterling



VA 507 120 mm VA 508 90 mm VA 505 110 mm





#### Vases



Dublin









Short Huricane - S 140 mm

Short Huricane - M 160 mm

Cut - Mira



# Juts









Dublin



Valerie Vase - S 150 mm

Valerie Vase - M 200 mm (Cut - Peerag

Flair Vase - S 150 mm

Flair Vase - M 200 mm (Cut - Grasse)







Curva Vase - S 150 mm

Curva Vase - M 200 mm Curva Vase - L 250 mm

Mira

Cut - Sterling





Cut - Joan













Essence Vase - S 150 mm

Essence Vase - M 200 mm

Cut - Essence