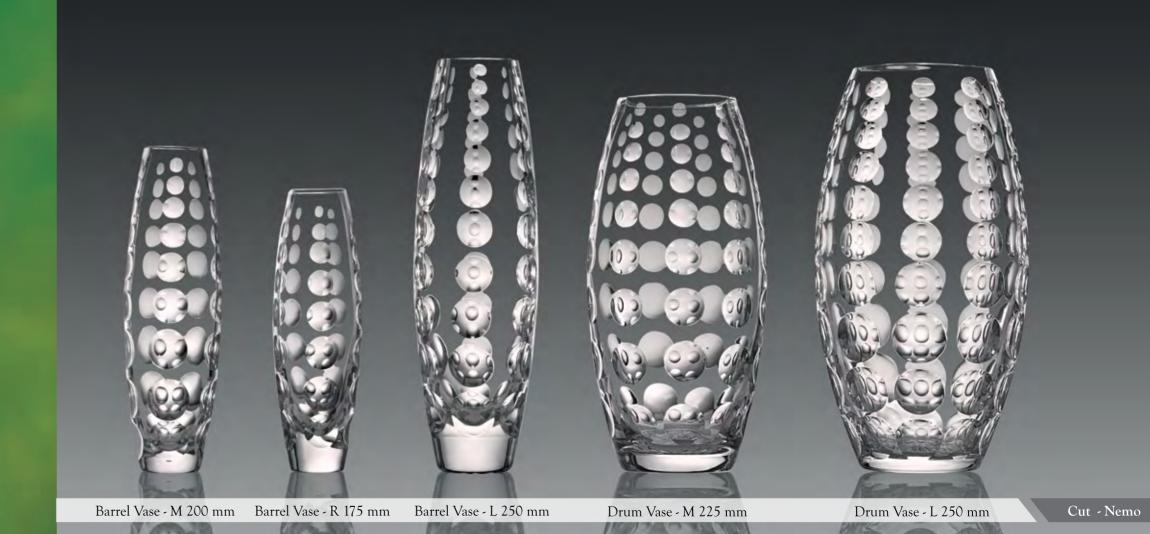

#### Vases

Vases

Cut - Joan

Diamond

Diamond

Mira

Mira

Sterling

Sterling

VA 507 120 mm VA 508 90 mm VA 505 110 mm