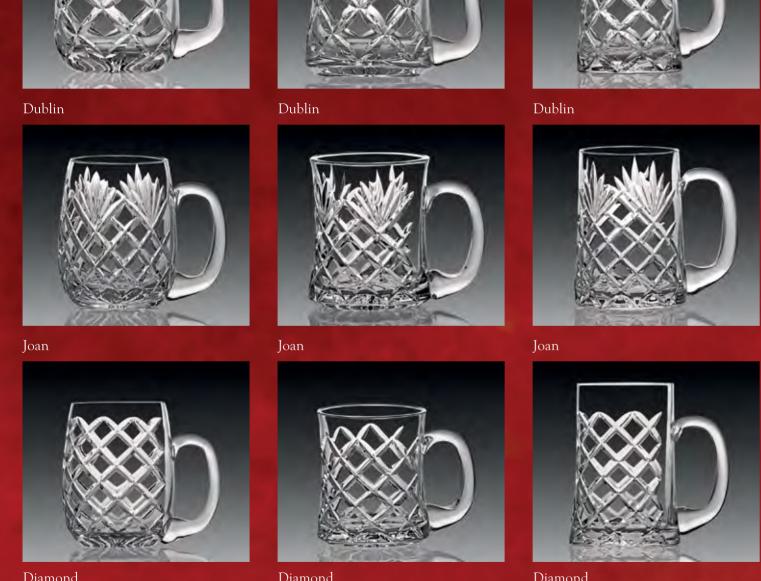

# $\mathbb{C}\mathrm{uts}$

Diamond

Stemware

Goblet 7 Oz 180 mm

Flute 5 Oz 200 mm

Wine 5 Oz 170 mm

Cut - Dublin

Peerage

Diamante

Dublin Joan