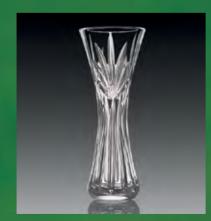

Mira

Cut - Sterling

Cut - Joan

Essence Vase - S 150 mm

Essence Vase - M 200 mm

Cut - Essence