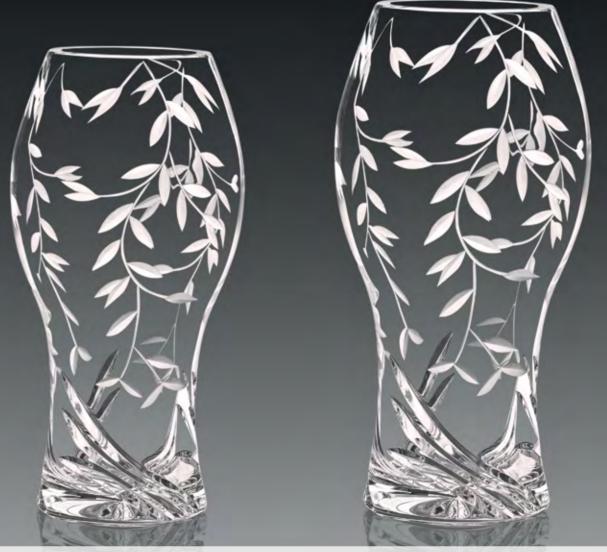

# Juts

Dublin

Valerie Vase - S 150 mm

Valerie Vase - M 200 mm (Cut - Peerag

Flair Vase - S 150 mm

Flair Vase - M 200 mm (Cut - Grasse)

Curva Vase - S 150 mm

Curva Vase - M 200 mm Curva Vase - L 250 mm

Mira

Cut - Sterling

Cut - Joan

Essence Vase - S 150 mm

Essence Vase - M 200 mm

Cut - Essence