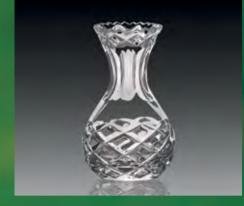

#### Vases

Dublin

Short Huricane - S 140 mm

Short Huricane - M 160 mm

Cut - Mira

# Juts

Dublin

Valerie Vase - S 150 mm

Valerie Vase - M 200 mm (Cut - Peerag

Flair Vase - S 150 mm

Flair Vase - M 200 mm (Cut - Grasse)

Curva Vase - S 150 mm

Curva Vase - M 200 mm Curva Vase - L 250 mm

Mira

Cut - Sterling

Cut - Joan

Essence Vase - S 150 mm

Essence Vase - M 200 mm

Cut - Essence