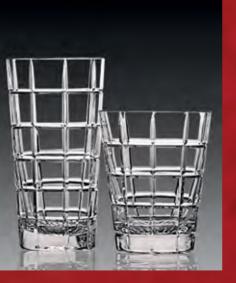

## Cylinder Series

Tudor

Peerage

Unica Series

Hiball - L 14 Oz Hiball - S 10 Oz DOF 14 Oz SOF 10 Oz Pitcher 46 Oz Cut - Dublin

Tudor

Peerage

Coil Squares