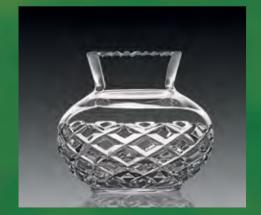

#### Vases

Vases

Cut - Joan

Diamond

Diamond

Mira

Mira

Sterling

Sterling

VA 507 120 mm VA 508 90 mm VA 505 110 mm