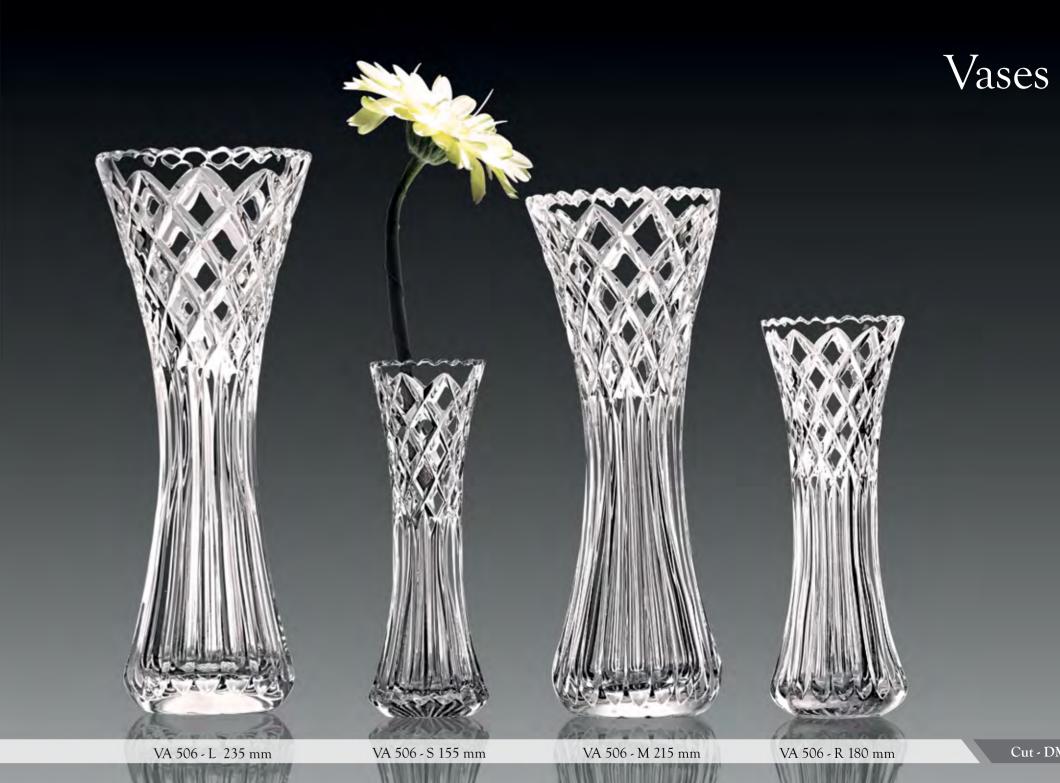

## Beer Mugs

BM 602 - S 12 Oz BM 602 - L 21 Oz BM 601 - S 16 Oz BM 601 - L 21 Oz BM 603 - S 15 Oz BM 603 - L 21 Oz

Dublin

Cut - DMPE

VA501 DMPE

VA501 Sterling

VA501 Oasis

VA506 DMJO

VA506 Sterling

VA506 Oasis

VA 531 - R 230 mm

Peerage

Diamond

Joan