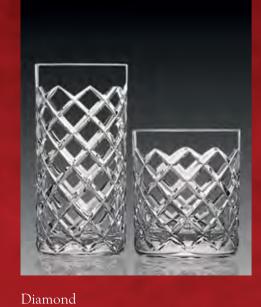

# $\mathbb{C}\mathrm{uts}$

Diamond

Stemware

Goblet 7 Oz 180 mm

Flute 5 Oz 200 mm

Wine 5 Oz 170 mm

Cut - Dublin

Peerage

Diamante

Dublin Joan