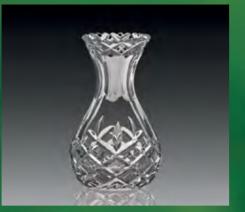

#### Vases

Dublin

Short Huricane - S 140 mm

Short Huricane - M 160 mm

Cut - Mira

# Juts

Dublin

Valerie Vase - S 150 mm

Valerie Vase - M 200 mm (Cut - Peerag

Flair Vase - S 150 mm

Flair Vase - M 200 mm (Cut - Grasse)

Curva Vase - S 150 mm

Curva Vase - M 200 mm Curva Vase - L 250 mm