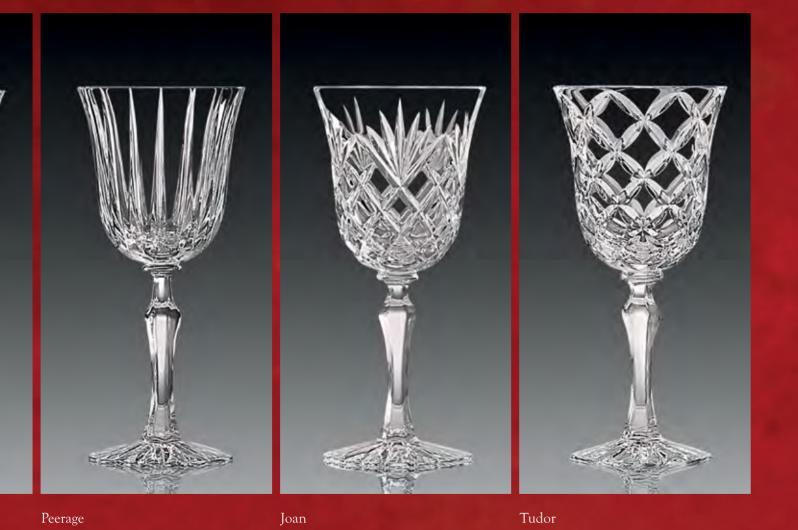

# $\mathbb{C}\mathrm{uts}$

Diamond

Stemware

Goblet 7 Oz 180 mm

Flute 5 Oz 200 mm

Wine 5 Oz 170 mm

Cut - Dublin

Peerage

Diamante

Dublin Joan

## Cylinder Series

Tudor

Peerage

Unica Series

Hiball - L 14 Oz Hiball - S 10 Oz DOF 14 Oz SOF 10 Oz Pitcher 46 Oz Cut - Dublin

Tudor

Peerage

Coil Squares