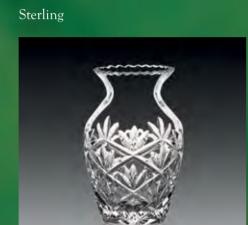

#### Vases

Vases

Cut - Joan

Diamond

Diamond

Mira

Mira

Sterling

Sterling

VA 507 120 mm VA 508 90 mm VA 505 110 mm