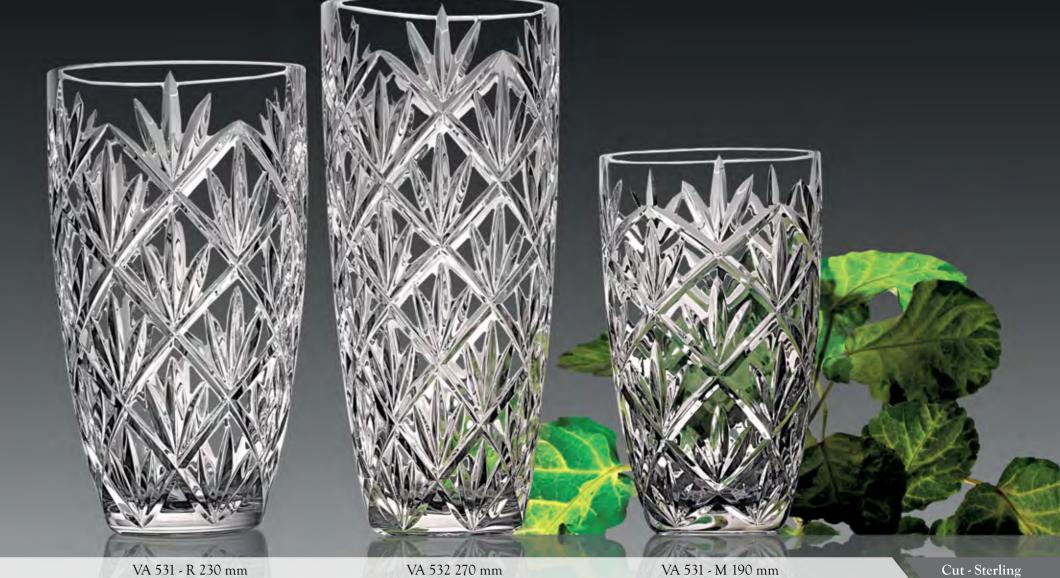

VA506 Sterling

VA506 Oasis

VA 531 - R 230 mm

Peerage

Diamond

Joan

#### Vases

Vases

Cut - Joan

Diamond

Diamond

Mira

Mira

Sterling