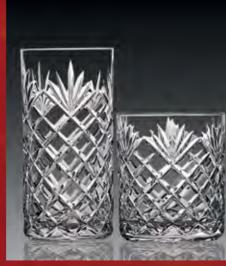

## Cylinder Series

Tudor

Peerage

Unica Series

Hiball - L 14 Oz Hiball - S 10 Oz DOF 14 Oz SOF 10 Oz Pitcher 46 Oz Cut - Dublin

Tudor

Peerage

Coil Squares