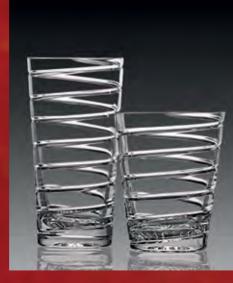

## Cylinder Series

Tudor

Peerage

Unica Series

Hiball - L 14 Oz Hiball - S 10 Oz DOF 14 Oz SOF 10 Oz Pitcher 46 Oz Cut - Dublin

Tudor

Peerage

Coil Squares