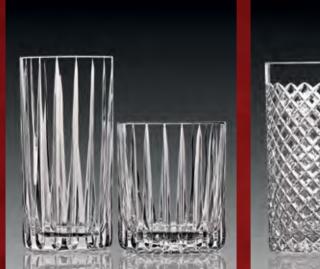

## Cylinder Series

Tudor

Peerage

Unica Series

Hiball - L 14 Oz Hiball - S 10 Oz DOF 14 Oz SOF 10 Oz Pitcher 46 Oz Cut - Dublin

Tudor

Peerage

Coil Squares

# Cutts

Dublin

Tudor