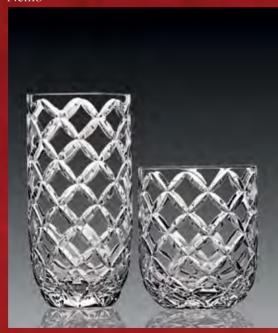

## Cylinder Series

Tudor

Peerage

Unica Series

Hiball - L 14 Oz Hiball - S 10 Oz DOF 14 Oz SOF 10 Oz Pitcher 46 Oz Cut - Dublin

Tudor

Peerage

Coil Squares

# Cutts

Dublin

Tudor