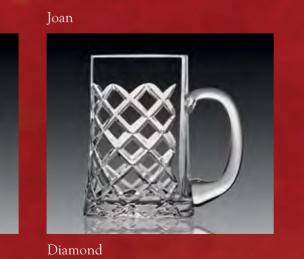

# $\mathbb{C}\mathrm{uts}$

Diamond

Stemware

Goblet 7 Oz 180 mm

Flute 5 Oz 200 mm

Wine 5 Oz 170 mm

Cut - Dublin

Peerage

Diamante

Dublin Joan