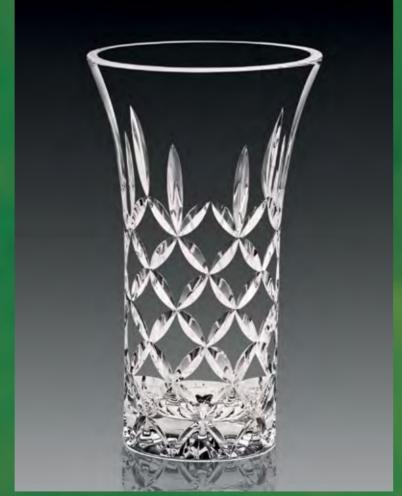

#### Vases

Vases

Cut - Joan

Diamond

Diamond

Mira

Mira

Sterling

Sterling

VA 507 120 mm VA 508 90 mm VA 505 110 mm