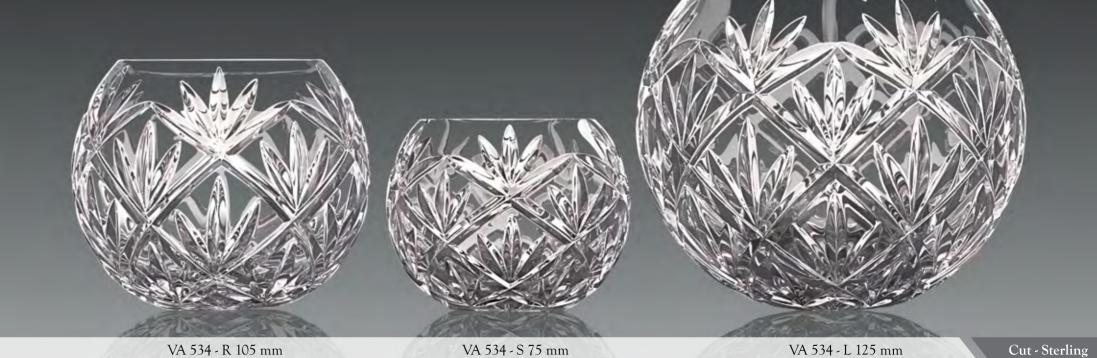

Tudor



Peerage

Unica Series



Hiball - L 14 Oz Hiball - S 10 Oz DOF 14 Oz SOF 10 Oz Pitcher 46 Oz Cut - Dublin

Tudor





Peerage





Coil Squares

#### Conica Series



# Cutts

Dublin

Tudor





### Talia Series



SOF 10 Oz

DOF 14 Oz

Hiball - L 14 Oz

Hiball - S 10 Oz

Pitcher 50 Oz

Cut - Tivoli



Sorbonne

Cambridge

## Equator Series



SOF 10 Oz DOF 14 Oz Hiball - S 10 Oz Pitcher 50 Oz Cut - Stanford

BM 602 BM 603









BM 601







BM 602 BM 603 Cut - Peerage

## Beer Mugs



BM 602 - S 12 Oz BM 602 - L 21 Oz BM 601 - S 16 Oz BM 601 - L 21 Oz BM 603 - S 15 Oz BM 603 - L 21 Oz









Dublin





Cut - DMPE



VA501 DMPE



VA501 Sterling



VA501 Oasis



VA506 DMJO



VA506 Sterling



VA506 Oasis







VA 531 - R 230 mm



Peerage



Diamond



Joan

#### Vases





Vases

Cut - Joan



Diamond





Diamond





Mira

Mira





Sterling



Sterling



VA 507 120 mm VA 508 90 mm VA 505 110 mm





#### Vases



Dublin









Short Huricane - S 140 mm

Short Huricane - M 160 mm

Cut - Mira



# Juts









Dublin



Valerie Vase - S 150 mm

Valerie Vase - M 200 mm (Cut - Peerag

Flair Vase - S 150 mm

Flair Vase - M 200 mm (Cut - Grasse)







Curva Vase - S 150 mm

Curva Vase - M 200 mm Curva Vase - L 250 mm

Mira

Cut - Sterling





Cut - Joan













Essence Vase - S 150 mm

Essence Vase - M 200 mm

Cut - Essence