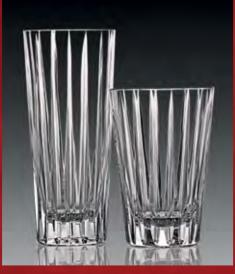

## Cylinder Series

Tudor

Peerage

Unica Series

Hiball - L 14 Oz Hiball - S 10 Oz DOF 14 Oz SOF 10 Oz Pitcher 46 Oz Cut - Dublin

Tudor

Peerage

Coil Squares