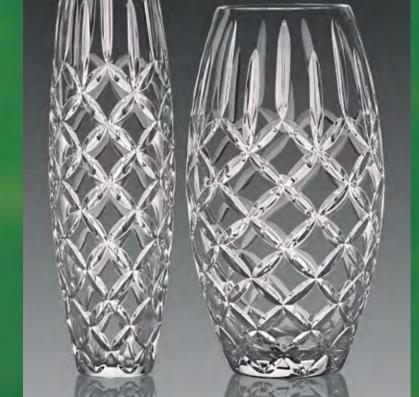

hbb{C}\mathrm{uts}$



Diamond

Stemware



Goblet 7 Oz 180 mm

Flute 5 Oz 200 mm

Wine 5 Oz 170 mm

Cut - Dublin





Peerage

Diamante









Dublin Joan

## Cylinder Series









Tudor



Peerage

Unica Series



Hiball - L 14 Oz Hiball - S 10 Oz DOF 14 Oz SOF 10 Oz Pitcher 46 Oz Cut - Dublin

Tudor





Peerage





Coil Squares

#### Conica Series



# Cutts

Dublin

Tudor





### Talia Series



SOF 10 Oz

DOF 14 Oz

Hiball - L 14 Oz

Hiball - S 10 Oz

Pitcher 50 Oz

Cut - Tivoli



Sorbonne

Cambridge

## Equator Series



SOF 10 Oz DOF 14 Oz Hiball - S 10 Oz Pitcher 50 Oz Cut - Stanford

BM 602 BM 603









BM 601







BM 602 BM 603 Cut - Peerage

## Beer Mugs



BM 602 - S 12 Oz BM 602 - L 21 Oz BM 601 - S 16 Oz BM 601 - L 21 Oz BM 603 - S 15 Oz BM 603 - L 21 Oz









Dublin





Cut - DMPE



VA501 DMPE



VA501 Sterling



VA501 Oasis



VA506 DMJO



VA506 Sterling



VA506 Oasis







VA 531 - R 230 mm



Peerage



Diamond



Joan

#### Vases





Vases

Cut - Joan



Diamond





Diamond





Mira

Mira





Sterling



Sterling



VA 507 120 mm VA 508 90 mm VA 505 110 mm





#### Vases



Dublin









Short Huricane - S 140 mm

Short Huricane - M 160 mm

Cut - Mira



# Juts









Dublin



Valerie Vase - S 150 mm

Valerie Vase - M 200 mm (Cut - Peerag

Flair Vase - S 150 mm

Flair Vase - M 200 mm (Cut - Grasse)







Curva Vase - S 150 mm

Curva Vase - M 200 mm Curva Vase - L 250 mm

Mira

Cut - Sterling





Cut - Joan













Essence Vase - S 150 mm

Essence Vase - M 200 mm

Cut - Essence