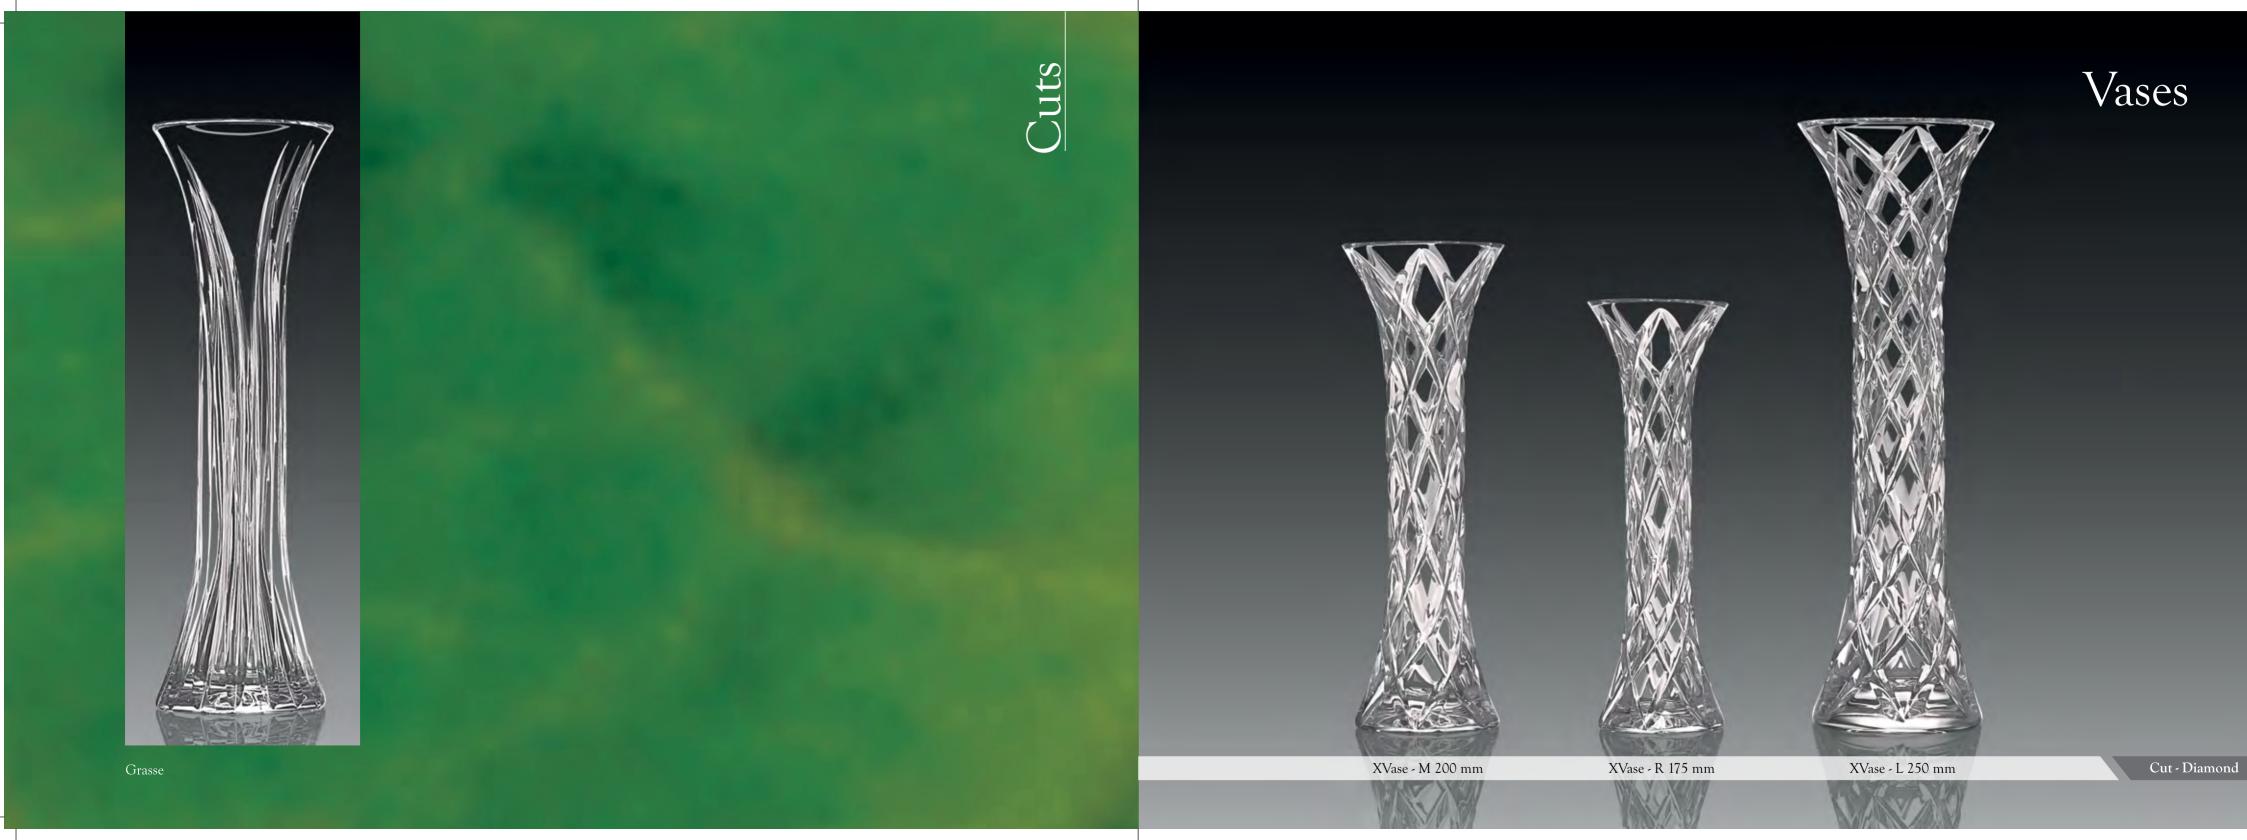

#### Vases

Vases

Cut - Joan

Diamond

Diamond

Mira

Mira

Sterling

# Juts

Dublin

Valerie Vase - S 150 mm

Valerie Vase - M 200 mm (Cut - Peerag

Flair Vase - S 150 mm

Flair Vase - M 200 mm (Cut - Grasse)

Curva Vase - S 150 mm

Curva Vase - M 200 mm Curva Vase - L 250 mm