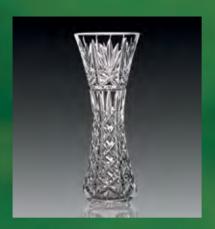

#### Vases

Vases

Cut - Joan

Diamond

Diamond

Mira

Mira

Sterling

Sterling

VA 507 120 mm VA 508 90 mm VA 505 110 mm