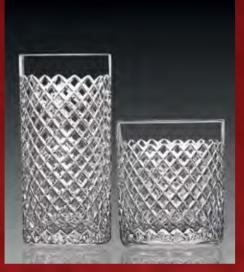

# $\mathbb{C}\mathrm{uts}$

Diamond

Stemware

Goblet 7 Oz 180 mm

Flute 5 Oz 200 mm

Wine 5 Oz 170 mm

Cut - Dublin

Peerage

Diamante

Dublin Joan