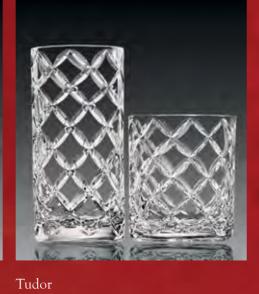

## Cylinder Series

Tudor

Peerage

Unica Series

Hiball - L 14 Oz Hiball - S 10 Oz DOF 14 Oz SOF 10 Oz Pitcher 46 Oz Cut - Dublin

Tudor

Peerage

Coil Squares

# Cutts

Dublin

Tudor