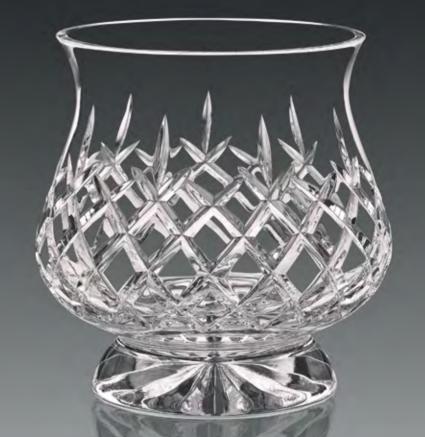

#### Vases

Vases

Cut - Joan

Diamond

Diamond

Mira

Mira

Sterling

Sterling

VA 507 120 mm VA 508 90 mm VA 505 110 mm