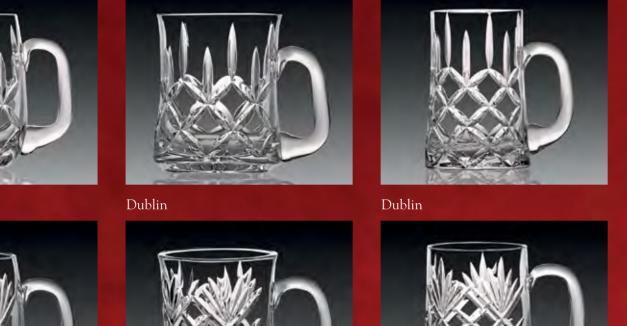

# $\mathbb{C}\mathrm{uts}$

Diamond

Stemware

Goblet 7 Oz 180 mm

Flute 5 Oz 200 mm

Wine 5 Oz 170 mm

Cut - Dublin

Peerage

Diamante

Dublin Joan