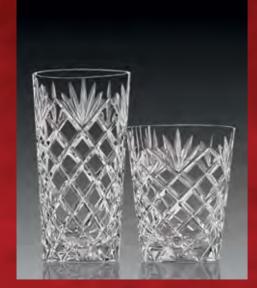

# $\mathbb{C}\mathrm{uts}$

Diamond

Stemware

Goblet 7 Oz 180 mm

Flute 5 Oz 200 mm

Wine 5 Oz 170 mm

Cut - Dublin

Peerage

Diamante

Dublin Joan