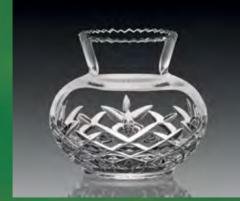

#### Vases

Vases

Cut - Joan

Diamond

Diamond

Mira

Mira

Sterling

Sterling

VA 507 120 mm VA 508 90 mm VA 505 110 mm