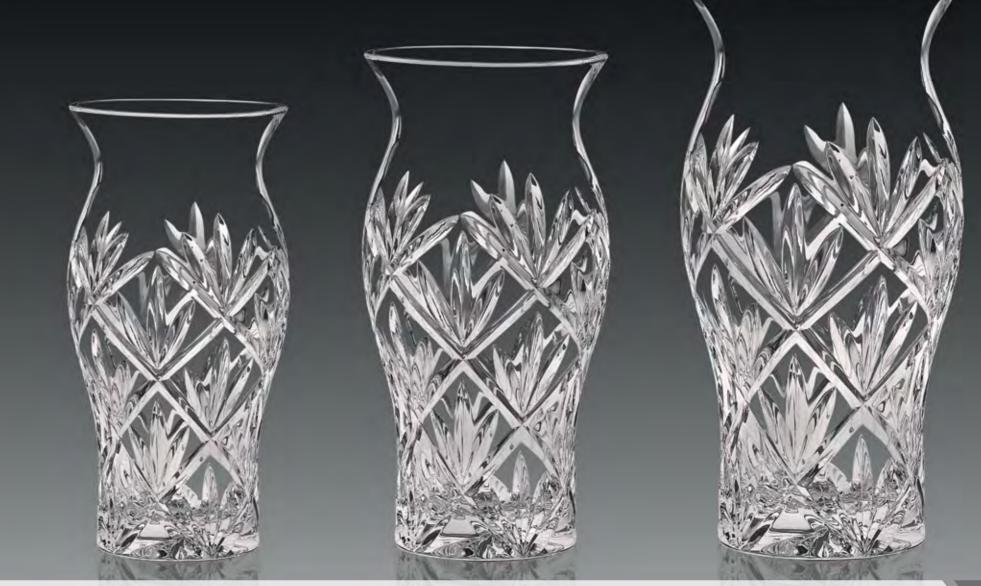

# Juts

Dublin

Valerie Vase - S 150 mm

Valerie Vase - M 200 mm (Cut - Peerag

Flair Vase - S 150 mm

Flair Vase - M 200 mm (Cut - Grasse)

Curva Vase - S 150 mm

Curva Vase - M 200 mm Curva Vase - L 250 mm