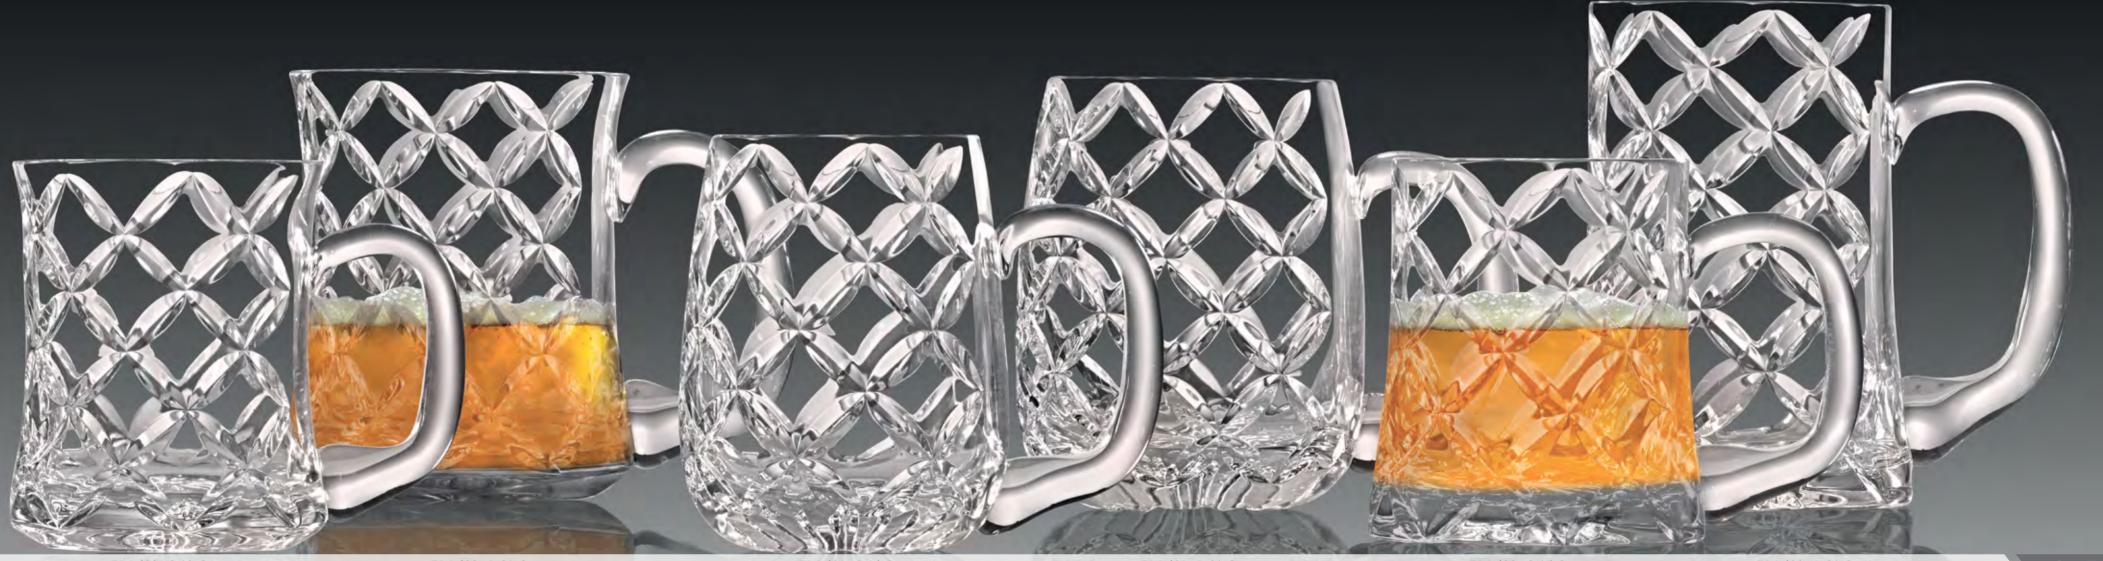

## Beer Mugs

BM 602 - S 12 Oz BM 602 - L 21 Oz BM 601 - S 16 Oz BM 601 - L 21 Oz BM 603 - S 15 Oz BM 603 - L 21 Oz

Dublin

Cut - DMPE

VA501 DMPE

VA501 Sterling

VA501 Oasis

VA506 DMJO