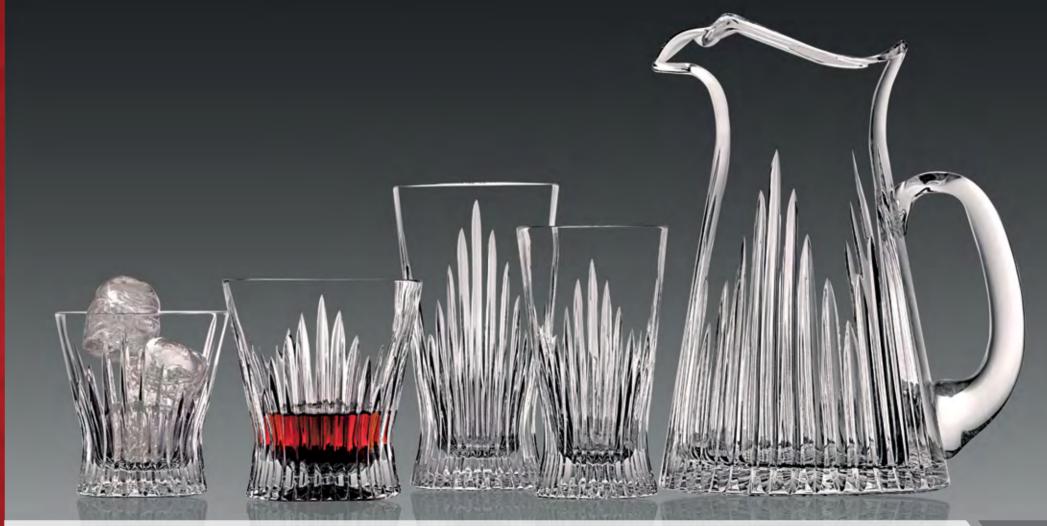

## Cylinder Series

Tudor

Peerage

Unica Series

Hiball - L 14 Oz Hiball - S 10 Oz DOF 14 Oz SOF 10 Oz Pitcher 46 Oz Cut - Dublin

Tudor

Peerage

Coil Squares