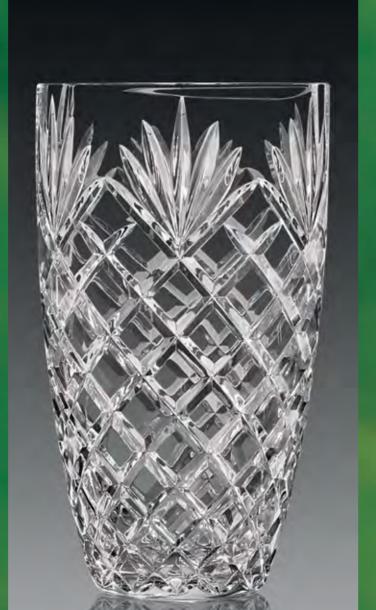

VA506 Sterling

VA506 Oasis

VA 531 - R 230 mm

Peerage

Diamond

Joan

#### Vases

Vases

Cut - Joan

Diamond

Diamond

Mira

Mira

Sterling