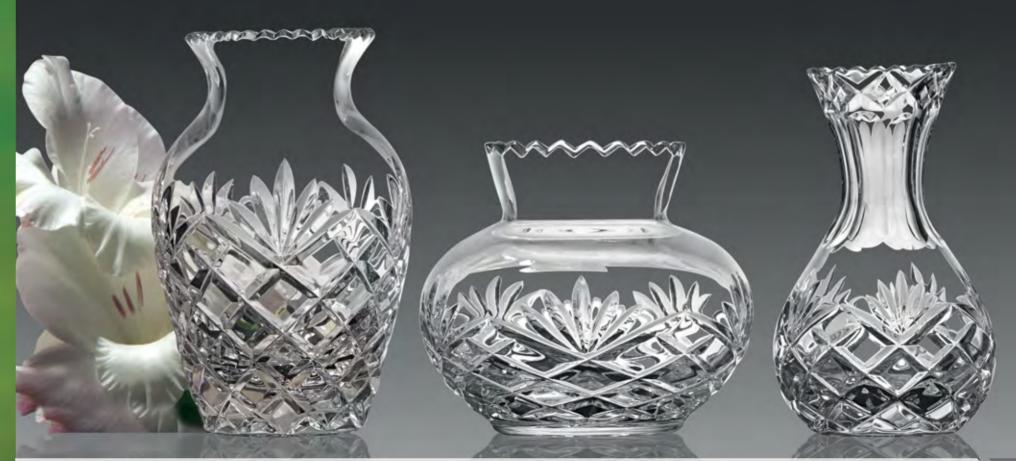

# Juts

Dublin

Valerie Vase - S 150 mm

Valerie Vase - M 200 mm (Cut - Peerag

Flair Vase - S 150 mm

Flair Vase - M 200 mm (Cut - Grasse)

Curva Vase - S 150 mm

Curva Vase - M 200 mm Curva Vase - L 250 mm

Mira

Cut - Sterling

Cut - Joan

Essence Vase - S 150 mm

Essence Vase - M 200 mm

Cut - Essence