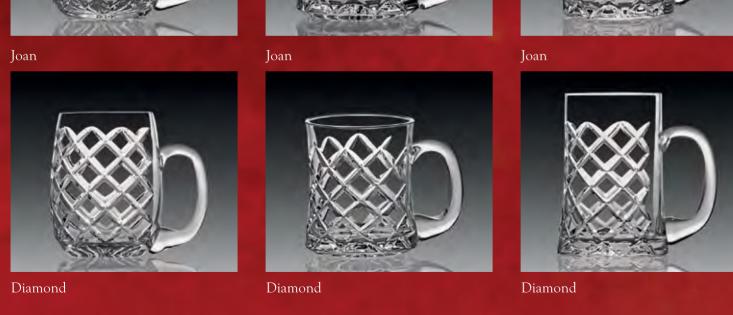

# $\mathbb{C}\mathrm{uts}$

Diamond

Stemware

Goblet 7 Oz 180 mm

Flute 5 Oz 200 mm

Wine 5 Oz 170 mm

Cut - Dublin

Peerage

Diamante

Dublin Joan