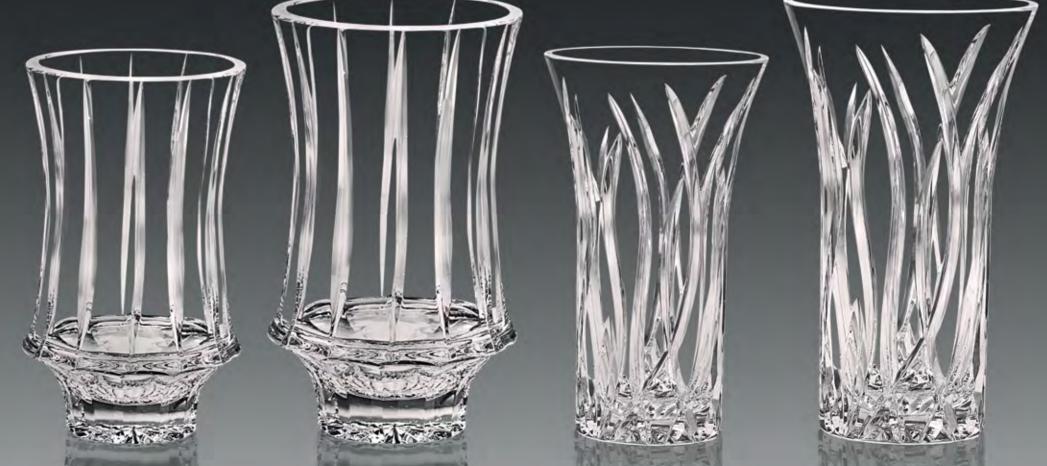

# Juts

Dublin

Valerie Vase - S 150 mm

Valerie Vase - M 200 mm (Cut - Peerag

Flair Vase - S 150 mm

Flair Vase - M 200 mm (Cut - Grasse)

Curva Vase - S 150 mm

Curva Vase - M 200 mm Curva Vase - L 250 mm