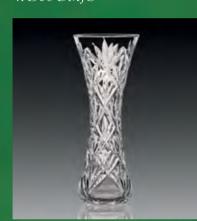

#### Vases

Dublin

Short Huricane - S 140 mm

Short Huricane - M 160 mm

Cut - Mira