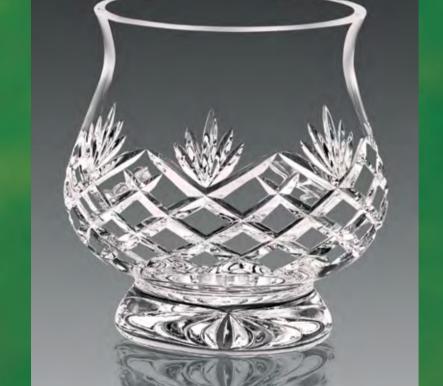

#### Vases

Vases

Cut - Joan

Diamond

Diamond

Mira

Mira

Sterling

Sterling

VA 507 120 mm VA 508 90 mm VA 505 110 mm