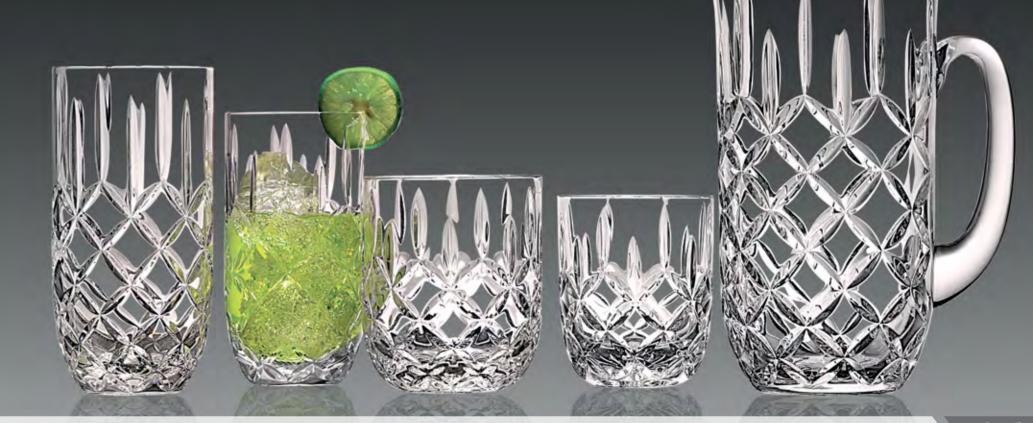

## Equator Series

SOF 10 Oz DOF 14 Oz Hiball - S 10 Oz Pitcher 50 Oz Cut - Stanford

BM 602 BM 603

BM 601

BM 602 BM 603 Cut - Peerage

## Beer Mugs

BM 602 - S 12 Oz BM 602 - L 21 Oz BM 601 - S 16 Oz BM 601 - L 21 Oz BM 603 - S 15 Oz BM 603 - L 21 Oz

Dublin

Cut - DMPE

VA501 DMPE

VA501 Sterling

VA501 Oasis

VA506 DMJO