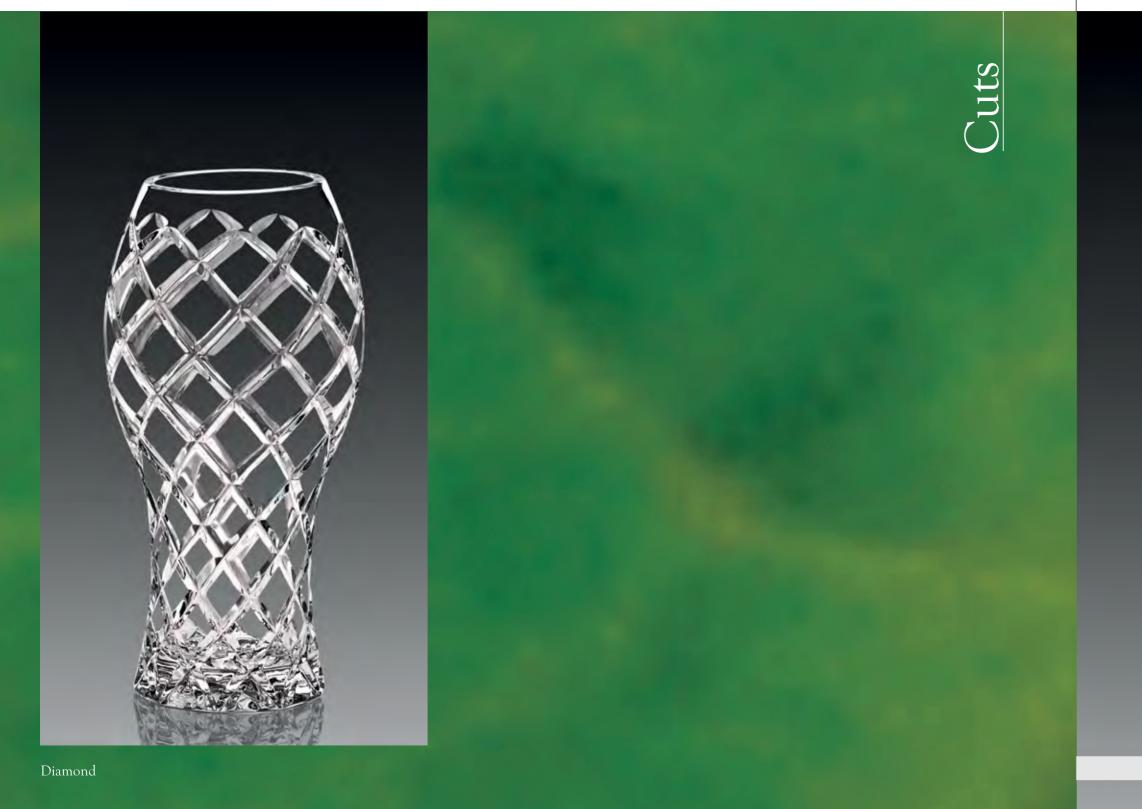

# $\mathbb{C}\mathrm{uts}$

Diamond

Stemware

Goblet 7 Oz 180 mm

Flute 5 Oz 200 mm

Wine 5 Oz 170 mm

Cut - Dublin

Peerage

Diamante

Dublin Joan