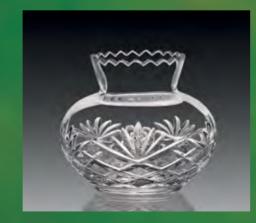

#### Vases

Vases

Cut - Joan

Diamond

Diamond

Mira

Mira

Sterling

Sterling

VA 507 120 mm VA 508 90 mm VA 505 110 mm