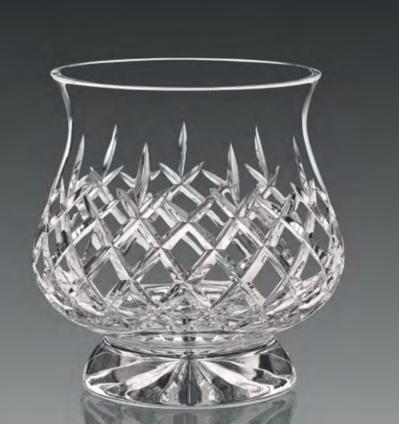

#### Vases

Vases

Cut - Joan

Diamond

Diamond

Mira

Mira

Sterling

Sterling

VA 507 120 mm VA 508 90 mm VA 505 110 mm